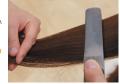

## 100℃アイロンスルー

100℃設定のアイロンを3回スルーする。

全頭を10ブロックに分けます。アイロンは100℃に設定して おきます。1スライスを5~7cm幅でとり、1スライスにつき3 回ほど(10秒を3回\*)アイロンスルーを行います。CMCのガ ラス転移点である85℃以上まで髪を加温することが大切で す。これにより、CMCを髪のダメージホール内に均等に行き わたらせます。バックもサイドもブロックの下から上の順に、 ゆっくりアイロンスルーしていきます。※85℃以上の髪とは、 アイロン直後に触れたときアチッとなる程度

#### クーリング 10

ドライヤーの冷風でクーリングし、3分間放置する。

ドライヤーの冷風を使って髪全体を冷やしていきます。その後、ジャンボコームでバッ クコーミングし、3分間ぐらい放置します。**これにより、85℃以上の加温で溶かした** CMCを冷やし、髪内部の液晶ラメラ構造の再構築を促します。また、放置すること で、CMCやケラチンをしっかり定着させます。