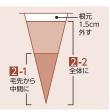

2-1 毛先から中間に規定量の半分を塗布し、コームで しっかり髪になじませます。約2分放置後、シャンプーボ ウルに2L位のお湯をため、2分間程度、カップを用いて チェンジリンスします。髪を手で握っても水がしみでな い程度までしっかりタオルドライします。

2-2 残りを根元1.5cmは外し、全体に塗布し、コームで しっかり髪になじませ、チェンジリンスします。その後、タ オルドライします。