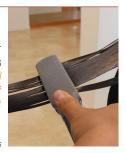

#### ヘアマゼラン トレイス(3)塗布 ヘアマゼラン トレイス(3)を ハケで全体に塗布する。

全頭を10ブロックに分けます。1ブロックあたり、規定量 の10分の1のヘアマゼラントレイス(3)を2回に分けて 塗布します。始めはダメージが高い毛先3~5cmあたり に塗布し、手でなじませます。その後、コームを使って中 間から根元の方に上るように塗布していきます。さらに、 付きが少ないスライスの中間あたりに付け、根元へ向