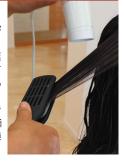

#### ヘアマゼラン トレイス(3)塗布 ヘアマゼラン トレイス(3)を ハケで全体に塗布する。

全頭を10ブロックに分けます。1ブロックあたり、規定量 の10分の1のヘアマゼラントレイス(3)を2回に分けて 塗布します。始めはダメージが高い毛先3~5cmあたり に塗布し、手でなじませます。その後、コームを使って中 間から根元の方に上るように塗布していきます。さらに、 付きが少ないスライスの中間あたりに付け、根元へ向