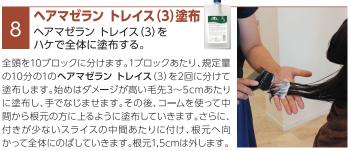

#### ヘアマゼラン トレイス(3)塗布 ヘアマゼラン トレイス(3)を ハケで全体に塗布する。

全頭を10ブロックに分けます。1ブロックあたり、規定量 の10分の1のヘアマゼラントレイス(3)を2回に分けて 塗布します。始めはダメージが高い毛先3~5cmあたり に塗布し、手でなじませます。その後、コームを使って中 間から根元の方に上るように塗布していきます。さらに、 付きが少ないスライスの中間あたりに付け、根元へ向