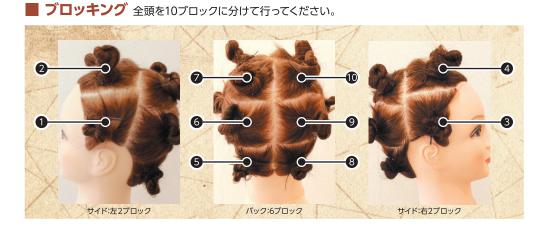

#### ヘアマゼラン ドイス(2)塗布 ヘアマゼラン ドイス(2)をフォーマー

ポンプ、あるいはハケで全体に塗布する。

全頭を10ブロックに分け、各ブロックにつき規 定量の10分の1ずつを根元1.5cmは外してサイ ド下ブロックから塗布し、全体になじませます。

#### 50%ドライ

湿熱ツインブラシとドライヤーまたは湿熱 蒸気で半乾燥(50%ドライ)状態にする。

全頭を10ブロックに分けます。ツインブラシ(または湿熱蒸 気を使用)で髪の面を整えてから、5cm幅のスライスに対して ツインブラシとドライヤーまたは湿熱蒸気で、温風を2回通し ます。根元を立ち上げるときは、アップステムで行います。 バックもサイドもブロックの下から上の順に、半乾燥していき ます。各スライスに対して、ツインブラシと温風を2回程度通 し、50%ドライ状態にします。※ツインブラシ後の半乾燥 (50%ドライ)状態を確認しておくこと。

#### ヘアマゼラン トレイス(3)塗布 ヘアマゼラン トレイス(3)を ハケで全体に塗布する。

全頭を10ブロックに分けます。1ブロックあたり、規定量 の10分の1のヘアマゼラントレイス(3)を2回に分けて 塗布します。始めはダメージが高い毛先3~5cmあたり に塗布し、手でなじませます。その後、コームを使って中 間から根元の方に上るように塗布していきます。さらに、 付きが少ないスライスの中間あたりに付け、根元へ向

## 100℃アイロンスルー

100℃設定のアイロンを3回スルーする。

全頭を10ブロックに分けます。アイロンは100℃に設定して おきます。1スライスを5~7cm幅でとり、1スライスにつき3 回ほど(10秒を3回\*)アイロンスルーを行います。CMCのガ ラス転移点である85℃以上まで髪を加温することが大切で す。これにより、CMCを髪のダメージホール内に均等に行き わたらせます。バックもサイドもブロックの下から上の順に、 ゆっくりアイロンスルーしていきます。※85℃以上の髪とは、 アイロン直後に触れたときアチッとなる程度