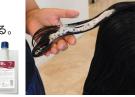

ヘアマゼラン シャンプー・毛髪診断・タオルドライ

シャンプーで髪の汚れを落とし、しっかりタオルドライする。 ウェット状態で毛髪診断をする。

シャンプーで髪の汚れを落とし、手で握っても水がしみでない程度までしっかりタオル ドライします。シャンプーは**ヘアマゼラン シャンプー**がおすすめです。濡れた状態で コームを通し、引っかかる箇所があるかないかを確認します。

ヘアマゼラン ゼロ(0)塗布・チェンジリンス シャンプー台でヘアマゼラン ゼロ(0)を髪の毛先から 中間にかけて塗布する。次に全体に塗布する。