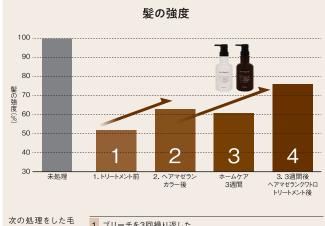

#### Sustainable treatment サステナブルなサロントリートメントに

| 東の引張強度を測              | 1 | ノリーナを3回線り返した                                                     |
|-----------------------|---|------------------------------------------------------------------|
| 定した。未処理毛              | 2 | ブリーチを3回繰り返したのち、ヘアマゼランカラーを行った                                     |
| を100としたとき<br>の引張強度の比率 | 3 | ブリーチを3回繰り返したのち、ヘアマゼランカラーを行い、さら<br>にヘアマゼランシャンプー・トリートメントを3週間相当使用した |
| を髪の強度として<br>あらわした。    | 4 | (3)ののち、さらにヘアマゼランクワトロトリートメントを行った                                  |

#### Sustainable Treatment サステナブルトリートメント\*\*

サロンで行う「ヘアマゼランを用いたシステ に髪の良い状態を保つことができることを 返し行うことによって、髪の強度が高くなっ ていくことがわかりました。これは、持続的 続けることができるのです。

ムトリートメント」とホームケアの「ヘアマ 表しています。つまり、サロンケアとホーム ゼラン シャンプー・トリートメント」を繰り ケアの組み合わせはサステナブルなトリー トメントシステムであり、おしゃれをずっと