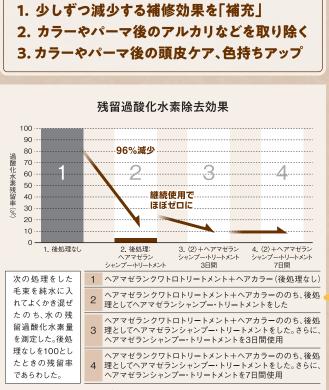

# キーワードは「命の大樹」

Keyword

サロントリートメントで作ったせっかくの「キメ美」を維持していく ために、ヘアマゼランクワトロに最適な処方としました。

※7日間使うことで残留アルカリも除去できます。

葉緑素\*\*1がカラーやパーマ後の残留過酸化水素を取り除き、 <u>イチョウ葉エキスと発酵イチョウ葉エキス</u>\*\*2が頭皮のダメー ジを抑えながらきれいな環境を維持します。

※1 銅クロロフィリンNa ※2 アセトバクター/イチョウ葉発酵エキス