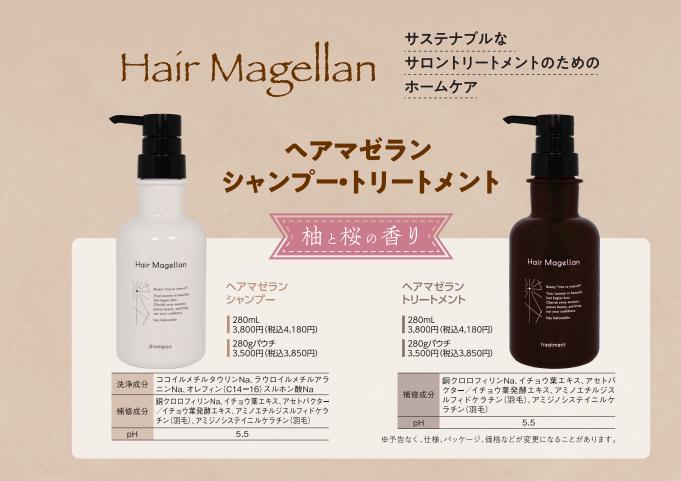

## Hair Magellan Shampoo & Treatment



# キーワードは「命の大樹」

Keyword

サロントリートメントで作ったせっかくの「キメ美」を維持していく ために、ヘアマゼランクワトロに最適な処方としました。



※7日間使うことで残留アルカリも除去できます。

葉緑素\*\*1がカラーやパーマ後の残留過酸化水素を取り除き、 <u>イチョウ葉エキスと発酵イチョウ葉エキス</u>\*\*2が頭皮のダメー ジを抑えながらきれいな環境を維持します。

※1 銅クロロフィリンNa ※2 アセトバクター/イチョウ葉発酵エキス



秋には公園や神社の境内を黄色に染めるイチョウ。 日本には親しみ深い木だが、植物の分類では仲間を持たな い特殊な樹木。ヘアマゼランシャンプー・トリートメントには、 この生命力あふれるイチョウのエキスを活用しました。

## リトル・サイエンティスト

#### Home care ヘアマゼランクワトロ システムトリートメントと最適なホームケア

ヘアマゼラン シャンプー・トリートメントは、ヘアマゼランクワトロ システムトリートメントをした髪を維持する役割があります。 例えばすべり感に注目してみてみると、高い持続性が得られるこ とがわかりました。





ヘアマゼラン

システムトリートメント をしたお客さまに

#### Sustainable treatment サステナブルなサロントリートメントに



| 東の引張強度を測              | 1 | ノリーナを3回線り返した                                                     |
|-----------------------|---|------------------------------------------------------------------|
|